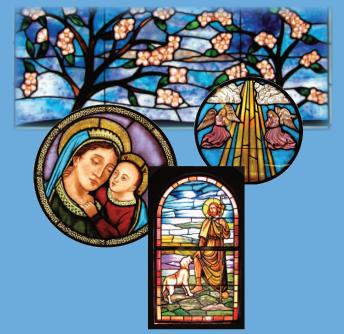

# **Stained Glass**

Customized stained glass windows provide a unique and personal portrayal of the life, beliefs and relationships of your loved one. Nothing speaks more eloquently of the life and times of an individual than a beautifully handcrafted stained glass window.