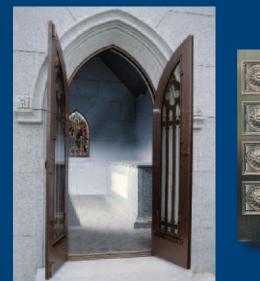

### **Custom Doors**

Entryway to the most sacred of memorials, the final resting place of a loved one. Enshrine their memory forever with the elegance and stunning beauty of a customized bronze door.